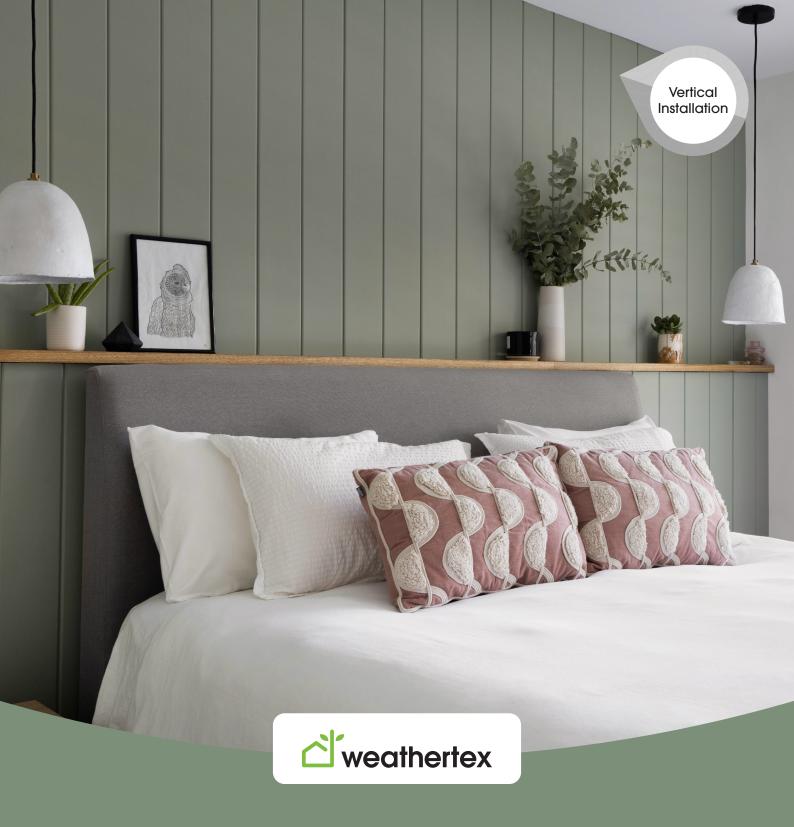

## INTRODUCING OUR NEW SELFLOK VGROOVE 150 SMOOTH

Available Now

## Selflok Vgroove 150 Smooth + Matching Joiner

Discover the sleek sophistication of our Vgroove design, now available in a smooth texture for a refined, understated panel look. Ideal for both exterior and interior applications, our Selflok profiles offer versatility, allowing for horizontal or vertical installation\* with ease. Elevate your space with effortless style and timeless elegance.

Weatherboard size 3660mm x 300mm.

NEW traditional joiner also available for Selflok Vgroove 150mm Smooth.

To install Selflok vertically follow horizontal batten installation manual available on the Weathertex website.