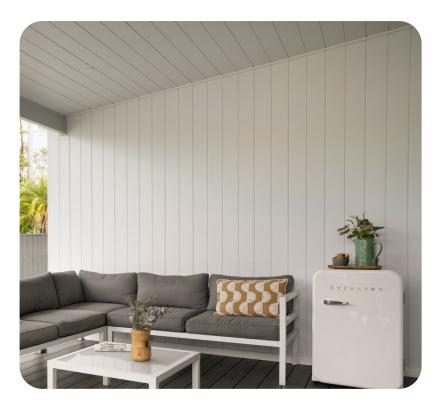

## Selflok Vgroove 150 Smooth + Matching Joiner

Discover the sleek sophistication of our Vgroove design, now available in a smooth texture for a refined, understated panel look. Ideal for both exterior and interior applications, our Selflok profiles offer versatility, allowing for horizontal or vertical installation\* with ease. Elevate your space with effortless style and timeless elegance.

Weatherboard size 3660mm x 300mm.

NEW traditional joiner also available for Selflok Vgroove 150mm Smooth.