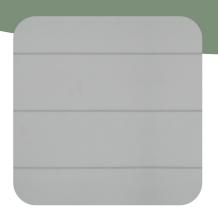

## Selflok Vgroove 150 Smooth + Matching Joiner

Discover the sleek sophistication of our Vgroove design, now available in a smooth texture for a refined, understated panel look. Ideal for both exterior and interior applications, our Selflok profiles offer versatility, allowing for horizontal or vertical installation\* with ease. Elevate your space with effortless style and timeless elegance.

Weatherboard size 3660mm x 300mm.

NEW traditional joiner also available for Selflok Vgroove 150mm Smooth.